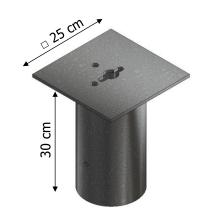

### matching ground socket

Type 1 ground socket + corresponding post base for loose soil, square plate 15 cm

Type 2 ground socket for concrete ground socket for concrete square plate 25 cm

Type 3 round plate 20 cm

### matching ground socket

E 30

Type 1 Ground socket + corresponding post base for loose soil, square plate 15 cm

Type 2 ground socket for concrete square plate 25 cm

Type 3 ground socket for concrete round plate 20 cm