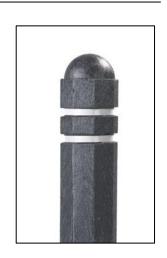

Included: 2 reflective strips 1.8 cm (red-white).

Option: 2 reflectors 7x11cm (white or orange) milled

in.

Personalized posts available on request.



## main advantages







Natural texture

Graffiti resistant



Coloured throughout





Completely recyclable



# Octagonal traffic bollard

removable





#### measurements



### available colours



Ural Black

# anchoring



### matching ground socket



E 30



Type 1 Ground socket + corresponding post base for loose soil, square plate 15 cm

Type 2 ground socket for concrete square plate 25 cm

Type 3 ground socket for concrete round plate 20 cm

For more details, see the separate installation instructions.

### reflectors

Included: 2 reflective strips 1.8 cm (white).

Option: 2 reflectors 7x11cm (white or orange) milled in.



## main advantages







Natural texture





Coloured throughout