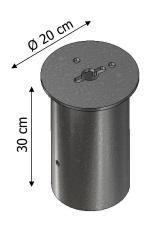

### matching ground socket

Type 1 ground socket + corresponding post base for loose soil, square plate 15 cm

Type 2 ground socket for concrete ground socket for concrete square plate 25 cm

Type 3 round plate 20 cm

### matching ground socket

E 30

Type 1 Ground socket + corresponding post base for loose soil, square plate 15 cm

Type 2 ground socket for concrete square plate 25 cm

Type 3 ground socket for concrete round plate 20 cm