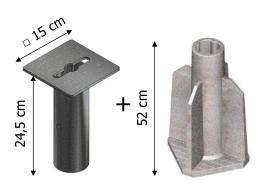

### matching ground socket

Type 1 ground socket + corresponding post base for loose soil, square plate 15 cm

Type 2 ground socket for concrete ground socket for concrete square plate 25 cm

Type 3 round plate 20 cm

### matching ground socket

E 30

Type 1 Ground socket + corresponding post base for loose soil, square plate 15 cm

Type 2 ground socket for concrete square plate 25 cm

Type 3 ground socket for concrete round plate 20 cm