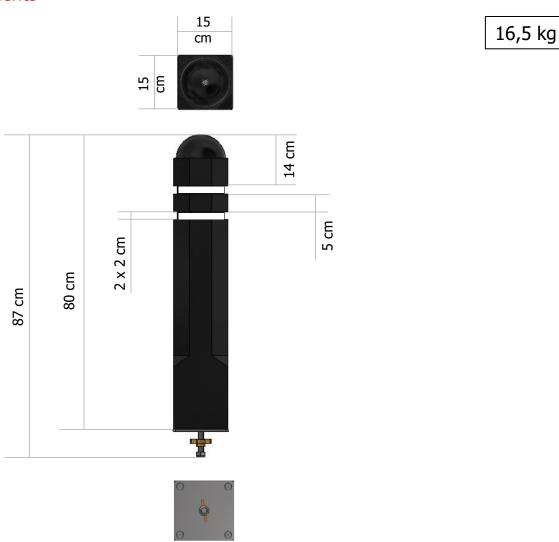

### measurements

### reflectors

Included: 2 reflective strips 1.8 cm (red-white).

Option: 2 reflectors 7x11cm (white or orange) milled

in.

Personalized posts available on request.