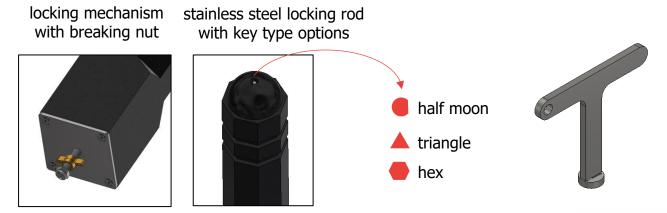

# Square traffic bollard

removable





### measurements



### available colours



## anchoring



### matching ground socket







Type 1 ground socket + corresponding post base for loose soil, square plate 15 cm

Type 2 ground socket for concrete ground socket for concrete square plate 25 cm

Type 3 round plate 20 cm

For more details, see the separate installation instructions.

### reflectors

Included: 2 reflective strips 1.8 cm (red-white).

Option: 2 reflectors 7x11cm (white or orange) milled

in.

Personalized posts available on request.



## main advantages







Natural texture

Graffiti resistant



Coloured throughout





Completely recyclable



# Octagonal traffic bollard

removable





#### measurements



### available colours



Ural Black

# anchoring



### matching ground socket



E 30



Type 1 Ground socket + corresponding post base for loose soil, square plate 15 cm

Type 2 ground socket for concrete square plate 25 cm

Type 3 ground socket for concrete round plate 20 cm

For more details, see the separate installation instructions.

### reflectors

Included: 2 reflective strips 1.8 cm (white).

Option: 2 reflectors 7x11cm (white or orange) milled in.



## main advantages







Natural texture





Coloured throughout