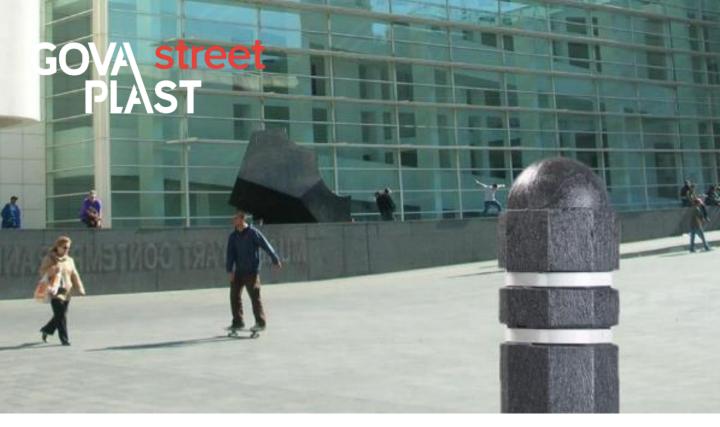

# Octagonal traffic bollard

removable

#### measurements

### available colours

Ural Black