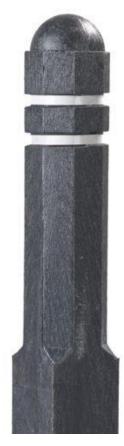

# Octagonal traffic bollard

removable

#### measurements

### available colours

Ural Black