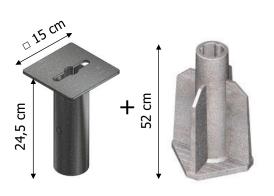

### matching ground socket

Type 1 ground socket + corresponding post base for loose soil, square plate 15 cm

Type 2 ground socket for concrete ground socket for concrete square plate 25 cm

Type 3 round plate 20 cm

### matching ground socket

E 30

Type 1 Ground socket + corresponding post base for loose soil, square plate 15 cm

Type 2 ground socket for concrete square plate 25 cm

Type 3 ground socket for concrete round plate 20 cm