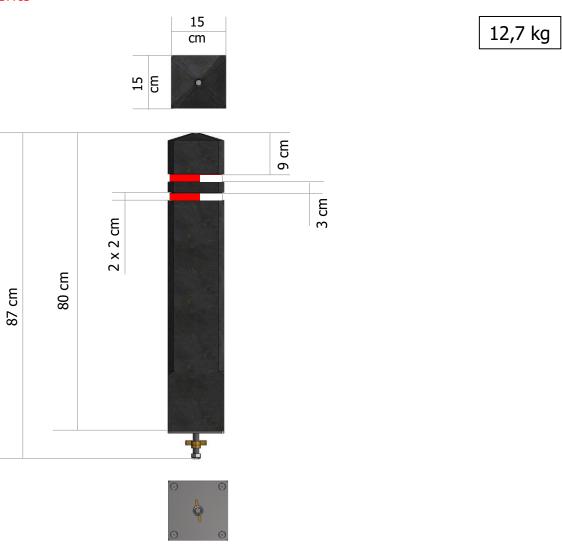

### measurements

### reflectors

Included: 2 reflective strips 1.8 cm (red-white).

Option: 2 reflectors 7x11cm (white or orange) milled

in.

Personalized posts available on request.