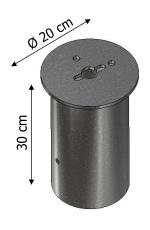

### matching ground socket

Type 1 ground socket + corresponding post base for loose soil, square plate 15 cm

Type 2 ground socket for concrete ground socket for concrete square plate 25 cm

Type 3 round plate 20 cm

### matching ground socket

E 30

Type 1 Ground socket + corresponding post base for loose soil, square plate 15 cm

Type 2 ground socket for concrete square plate 25 cm

Type 3 ground socket for concrete round plate 20 cm