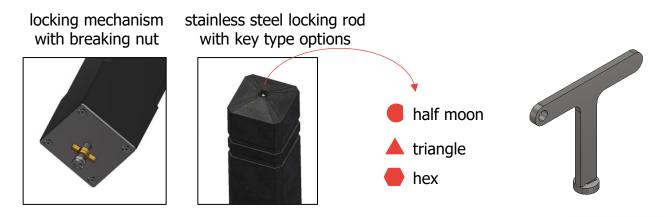

## anchoring

### matching ground socket

Type 1 ground socket + corresponding post base for loose soil, square plate 15 cm

Type 2 ground socket for concrete ground socket for concrete square plate 25 cm

Type 3 round plate 20 cm

For more details, see the separate installation instructions.